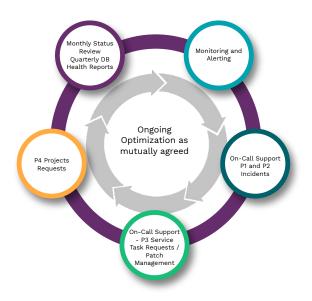

### InfraOps Essentials Features

Pythian's team of certified Google Cloud experts helps ensure that the cloud infrastructure underpinning your workloads is available and performant 24x7 with:

### Expert Google Cloud monitoring and alerting

• Continuous and unlimited monitoring, alerting and response for compute, memory, storage and network resources. Maximize performance and minimize management burdens with an experienced, always-on, operations team.

### A dedicated team of experts

- Directed access to your support team, not to an anonymous call center.
- A named project manager to support, coordinate and ensure timely and satisfactory issue resolution and the delivery of promised outcomes.

### Clear costs and service level objectives (SLOs)

- Predictable scalability with committed, costeffective and easy-to-understand monthly pricing.
- Guaranteed 15-minute response time 24x7x365.
- Clear and concise service level objectives.

### **Basic configuration management**

- Scheduled and "zero day" patch management.
- Basic configuration management and resource labeling.

### **Reporting and notification**

- Online reporting console for ad hoc reports.
- Seamless incident notifications.
- Inventory and status reporting for key assets.
- All additions or changes to resource groups reported on for full transparency.