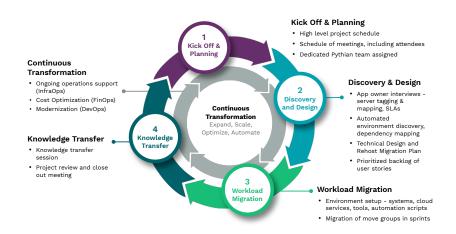

Pythian's Lift and Shift VM Migration Service delivers on-time, de-risked, end-to-end migration of VMs to and between AWS, Azure or Google Cloud, by bringing strong planning, risk management and technical capabilities into a four-step migration plan, all included in a single simple fixed fee for peace of mind.

#### 1. Extensive Planning

Pythian's expert teams always begin with meticulous discovery, well-defined technical designs and a pragmatic migration plan before anything else. Because to avoid surprises, planning is essential.

#### 2. High End Expertise and Lots of Technical Tools

Pythian's certified cloud, OS and database experts deploy a pretested, integrated toolchain to speed up discovery and VM workload migration time.

#### 3. Project Management

Your dedicated project manager keeps you apprised ofn project progress every step of the way, ensuring timely delivery and a single point of contact throughout the migration.

#### 4. One Partner, Any Cloud

Whether you're moving from a data center or between clouds, Pythian has experience and certified cloud experts in AWS, Azure and Google Cloud.

#### 5. A Clean Handoff

Pythian's well-established knowledge transfer process lets your IT team easily pick up where we end. Or, to get the most value from your cloud migration, engage Pythian's <u>cloud managed services</u> for ongoing management, optimization and modernization.